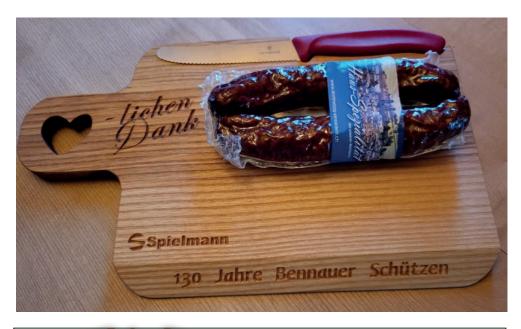

#### Stichsponsor: Spielmann Waffen, Schänis

| Gewehr         | alle Gew                                          | ehre  |       |                                             |
|----------------|---------------------------------------------------|-------|-------|---------------------------------------------|
| Kosten         | Fr. 10.00                                         |       |       |                                             |
| Scheibe        | A 10                                              |       |       |                                             |
| Stich          | Schuss 3 – 10 vom Vereinsstich, maximum 80 Punkte |       |       |                                             |
| Auszeichnungen | Jeder erhält einen Preis                          |       |       |                                             |
| Limiten        | Α                                                 | D     | E     |                                             |
|                | 0-71                                              | 0–67  | 0–65  | Jubiläumsbrättli mit Messer                 |
|                | 72–78                                             | 68–76 | 66–75 | Jubiläumsbrättli mit Messer und Wurst       |
|                | 79–80                                             | 77–80 | 76–80 | Jubiläumsbrättli mit Messer, Wurst und Wein |